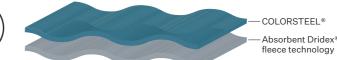

## Protecting what matters most.

Dridex® combines a thin layer of specialised absorbent fleece to the underside of each COLORSTEEL® sheet, negating the need for roofing underlay. It works to absorb accumulating moisture from the roof cavity and then releases it when conditions improve.