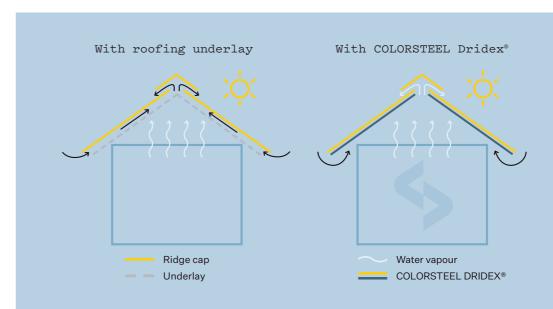

## Protecting what matters most.

Dridex® combines a thin layer of specialised absorbent fleece to the underside of each COLORSTEEL® sheet, negating the need for roofing underlay. It works to absorb accumulating moisture from the roof cavity and then releases it when conditions improve.

Due to the lightweight properties of water vapour, it tends to find its way into the ceiling cavity, which is why the ceiling is often the first place you will find mould, a known trigger of asthma.

Dridex® works to help reduce mould and other pollutants associated with asthma, respiratory tract inflammations and allergies. That's why it is Sensitive Choice approved by the National Asthma Council, giving you reassurance you have the right product for a warmer, drier and healthier home.