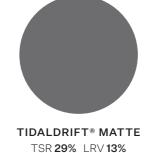

#### COLORSTEEL TIDALDRIFT® MATTE

A contemporary charcoal grey. The ideal accent for a wide range of architectural designs delivering a bold but sophisticated finish.

FLAXPOD® MATTE TSR 20% LRV 6%

When selecting your colour and finish, there's no substitution for the real thing. Scan the QR code to order your genuine COLORSTEEL® samples, delivered straight to your door, helping you design your home's aesthetic from the outside in with ease.

TSR: Total Solar Reflectance LRV: Light Reflectance Value