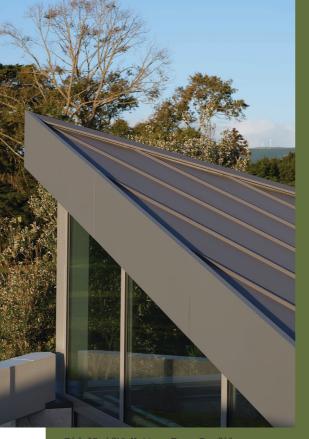

A refined choice which proves beauty is in the detail, when transforming the look of your home.

TidalDrift® Matte, Internal Insulated Panels, Pauanui

TidalDrift® Matte, Tray Profile, Hamilton

FlaxPod® Matte, Trapezoidal Profile, Waihi

#### COLORSTEEL TIDALDRIFT® MATTE

A contemporary charcoal grey. The ideal accent for a wide range of architectural designs delivering a bold but sophisticated finish.

FLAXPOD® MATTE TSR 20% LRV 6%

When selecting your colour and finish, there's no substitution for the real thing. Scan the QR code to order your genuine COLORSTEEL® samples, delivered straight to your door, helping you design your home's aesthetic from the outside in with ease.

### A lasting impression.

COLORSTEEL<sup>®</sup> Matte offers a refined and sleek aesthetic, designed to diffuse light to create a matte, soft textured look.

The ideal solution for roofing and wall cladding systems that demand a contemporary and sophisticated style. For a harmonious home design, COLORSTEEL<sup>®</sup> Matte is also suitable for use on garage doors, fascia and rainwater goods.