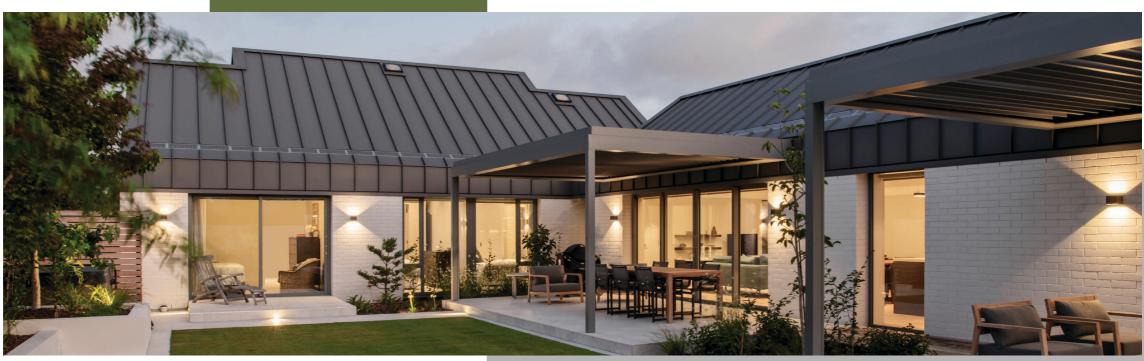

### A lasting impression.

COLORSTEEL<sup>®</sup> Matte offers a refined and sleek aesthetic, designed to diffuse light to create a matte, soft textured look.

The ideal solution for roofing and wall cladding systems that demand a contemporary and sophisticated style. For a harmonious home design, COLORSTEEL<sup>®</sup> Matte is also suitable for use on garage doors, fascia and rainwater goods.