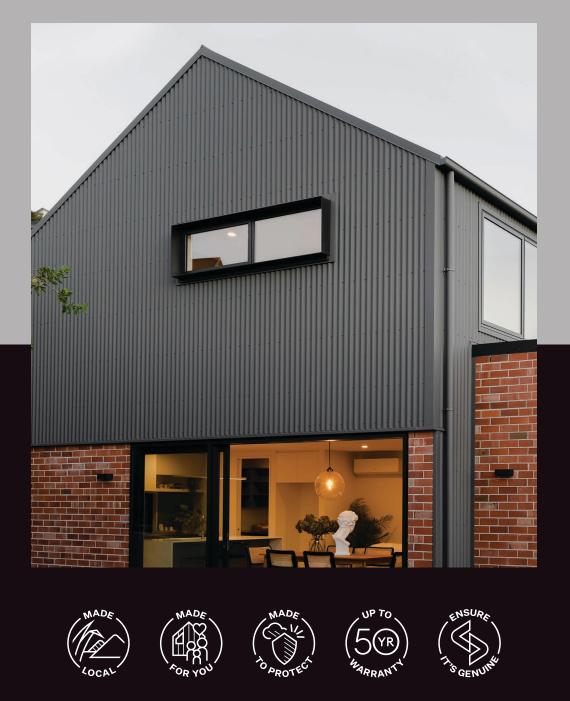

#### COLORSTEEL TIDALDRIFT® MATTE

A contemporary charcoal grey. The ideal accent for a wide range of architectural designs delivering a bold but sophisticated finish.

FLAXPOD® MATTE TSR 20% LRV 6%

When selecting your colour and finish, there's no substitution for the real thing. Scan the QR code to order your genuine COLORSTEEL® samples, delivered straight to your door, helping you design your home's aesthetic from the outside in with ease.