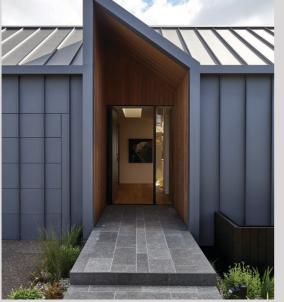

#### COLORSTEEL FLAXPOD® MATTE

Creates a refined and sleek aesthetic.

A sophisticated soft black with a hint of

warm brown tones. A natural fit in the

New Zealand landscape.