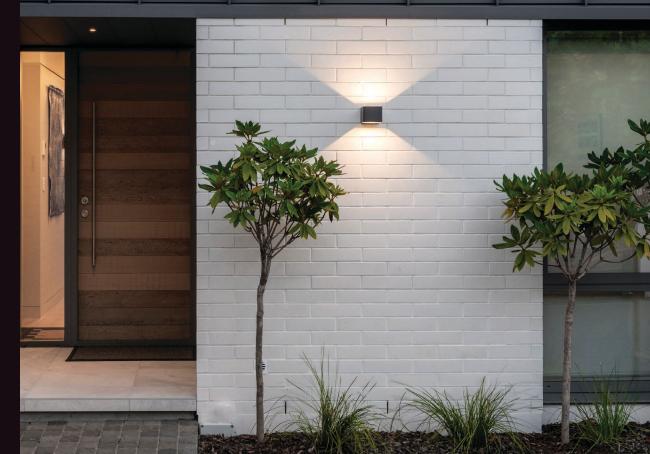

#### COLORSTEEL TIDALDRIFT® MATTE

A contemporary charcoal grey. The ideal accent for a wide range of architectural designs delivering a bold but sophisticated finish.

FLAXPOD® MATTE TSR 20% LRV 6%

When selecting your colour and finish, there's no substitution for the real thing. Scan the QR code to order your genuine COLORSTEEL® samples, delivered straight to your door, helping you design your home's aesthetic from the outside in with ease.